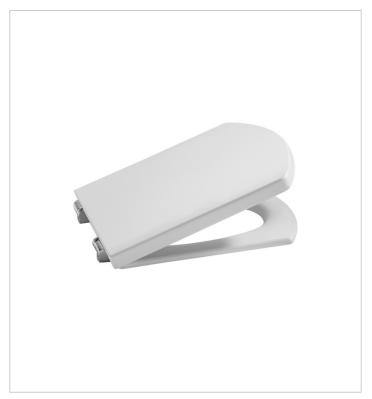

## Compact lacquered seat and cover for toilet

#### Compact seat / cover

Hinge material: Stainless steel

Shape: Square Suitable for: WC