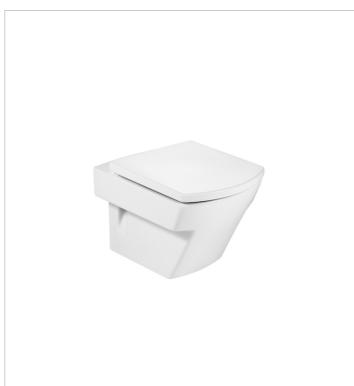

#### Compatible with

346627..0 Compact vitreous china wall-hung WC with horizontal outlet

347627..0 Single floorstanding WC with dual outlet

A design ideal for complex and virtually impossible spaces that adapts perfectly and faces up to the challenges posed by modern-day interiors to achieve a maximum adaptability whose only contribution is positive, without compromising on design.