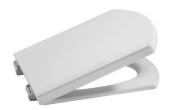

## Compact lacquered seat and cover for toilet

#### Compact seat / cover

Hinge material: Stainless steel

Shape: Square Suitable for: WC