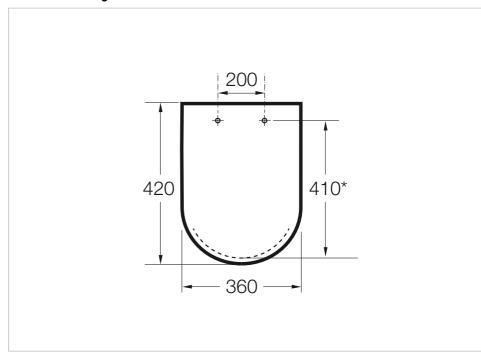

#### How to obtain the reference number

Replace the ".." with the desired finish code from the list below



00 White

#### Compatible with

346627..0 Compact vitreous china wall-hung WC with horizontal outlet

347627..0 Single floorstanding WC with dual outlet

A design ideal for complex and virtually impossible spaces that adapts perfectly and faces up to the challenges posed by modern-day interiors to achieve a maximum adaptability whose only contribution is positive, without compromising on design.



# Designed by Ramon Benedito

A Barcelona industrial designer with a world-wide reputation – and a worldwide prize-winner. Over the 20 years he has worked with Roca he has employed a design criteria that can be summed up in a single sentence: rigour as a method.

### Technical drawings







Hall Ref. 801620..4