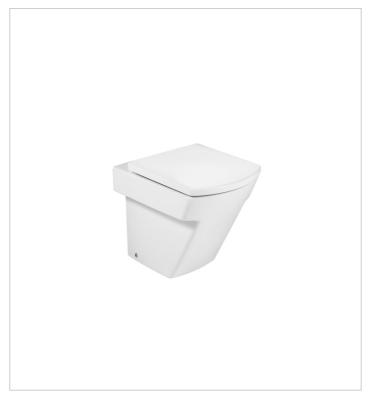

#### Compatible with

346627..0 Compact vitreous china wall-hung WC with horizontal outlet

347627..0 Single floorstanding WC with dual outlet

A design ideal for complex and virtually impossible spaces that adapts perfectly and faces up to the challenges posed by modern-day interiors to achieve a maximum adaptability whose only contribution is positive, without compromising on design.